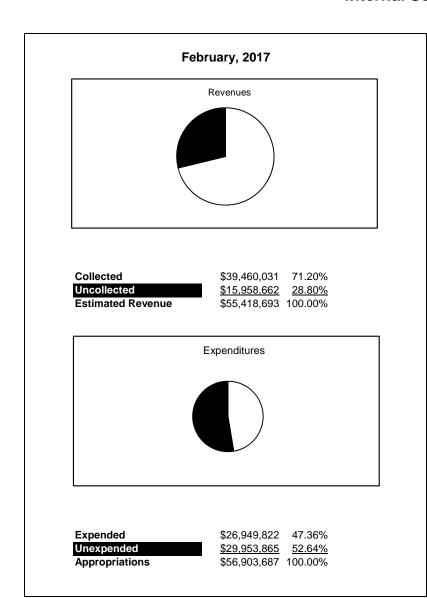

|                                                           |         | Internal Service Fund |                |               |                |               |                     |                     |
|-----------------------------------------------------------|---------|-----------------------|----------------|---------------|----------------|---------------|---------------------|---------------------|
| The School District of Sarasota County, FL                |         |                       |                |               |                |               |                     |                     |
| Revenue & Expenditures - Budget And Actual                | Account | Budgeted              | Amounts        | Actual YTD    | Percentage of  | Prior YTD     | Difference          | %                   |
| February 28, 2017                                         | Number  | Original              | Current        | Amounts       | Current Budget | Actual        | Increase/(Decrease) | Increase/(Decrease) |
| REVENUES                                                  |         |                       |                |               |                |               |                     |                     |
| Federal Direct                                            | 3100    |                       |                |               |                |               |                     |                     |
| Federal Through State                                     | 3200    |                       |                |               |                |               |                     |                     |
| State Sources                                             | 3300    |                       |                |               |                |               |                     |                     |
| Local Sources                                             | 3400    | 55,418,693.00         | 55,418,693.00  | 39,460,030.68 | 71.20%         | 14,150,219.31 | 25,309,811.37       | 178.87%             |
| Total Revenues                                            |         | 55,418,693.00         | 55,418,693.00  | 39,460,030.68 | 71.20%         | 14,150,219.31 | 25,309,811.37       | 178.87%             |
| EXPENDITURES                                              |         |                       |                |               |                |               |                     |                     |
| Current:                                                  |         |                       |                |               |                |               |                     |                     |
| Instruction                                               | 5000    |                       |                |               |                |               |                     |                     |
| Student Support Services                                  | 6100    |                       |                |               |                |               |                     |                     |
| Instructional Media Services                              | 6200    |                       |                |               |                |               |                     |                     |
| Instruction and Curriculum Development Services           | 6300    |                       |                |               |                |               |                     |                     |
| Instructional Staff Training Services                     | 6400    |                       |                |               |                |               |                     |                     |
| Instruction Related Technolgy                             | 6500    |                       |                |               |                |               |                     |                     |
| Board                                                     | 7100    |                       |                |               |                |               |                     |                     |
| General Administration                                    | 7200    |                       |                |               |                |               |                     |                     |
| School Administration                                     | 7300    |                       |                |               |                |               |                     |                     |
| Facilities Acquisition and Construction                   | 7410    |                       |                |               |                |               |                     |                     |
| Fiscal Services                                           | 7500    |                       |                |               |                |               |                     |                     |
| Food Services                                             | 7600    |                       |                |               |                |               |                     |                     |
| Central Services                                          | 7700    | 56,903,687.00         | 56,903,687.00  | 26,182,773.57 | 46.01%         | 4,631,136.61  | 21,551,636.96       | 465.36%             |
| Pupil Transportation Services                             | 7800    |                       |                |               |                |               |                     |                     |
| Operation of Plant                                        | 7900    |                       |                |               |                |               |                     |                     |
| Maintenance of Plant                                      | 8100    |                       |                |               |                |               |                     |                     |
| Administrative Tech Services                              | 8200    |                       |                |               |                |               |                     |                     |
| Community Services                                        | 9100    |                       |                |               |                |               |                     |                     |
| Debt Service                                              | 9200    |                       |                |               |                |               |                     |                     |
| Total Expenditures                                        |         | 56,903,687.00         | 56,903,687.00  | 26,949,822.38 | 47.36%         | 4,631,136.61  | 21,551,636.96       | 465.36%             |
| Excess (Deficiency) of Revenues Over (Under) Expenditures | 3       | (1,484,994.00)        | (1,484,994.00) | 12,510,208.30 | -842.44%       | 9,519,082.70  | 3,758,174.41        | 39.48%              |
| OTHER FINANCING SOURCES (USES)                            |         |                       |                |               |                |               |                     |                     |
| Transfers In                                              | 3600    | 577,910.00            | 577,910.00     | 577,910.00    | 100.00%        | 7,382,499.07  | (6,804,589.07)      |                     |
| Transfers Out                                             | 9700    |                       |                |               |                |               |                     |                     |
| Total Other Financing Sources (Uses)                      |         | 577,910.00            | 577,910.00     | 577,910.00    | 100.00%        | 7,382,499.07  | (6,804,589.07)      |                     |
| Change in Net Position                                    |         | (907,084.00)          | (907,084.00)   | 13,088,118.30 | -1442.88%      | 16,901,581.77 | (3,813,463.47)      | -22.56%             |
| Net Position, Prior Year                                  | 2800    | 21,866,550.00         | 21,866,550.00  | 21,866,545.83 | 100.00%        | 14,393,285.25 | 7,473,260.58        | 51.92%              |
| Adjustment to Net Position                                | 2891    |                       |                |               |                |               |                     |                     |
| Net Position, Current Year                                | 2700    | 20,959,466.00         | 20,959,466.00  | 34,954,664.13 | 166.77%        | 31,294,867.02 | 3,659,797.11        | 11.69%              |