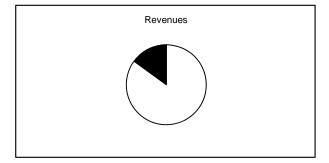

# **General Fund**

 Collected
 \$343,776,554
 85.04%

 Uncollected
 \$60,483,785
 14.96%

 Estimated Revenue
 \$404,260,339
 100.00%

Expenditures

 Expended
 \$253,576,196
 60.18%

 Unexpended
 \$167,760,305
 39.82%