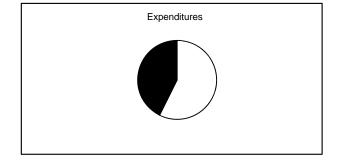

# **General Fund**

 Collected
 \$343,776,554
 85.04%

 Uncollected
 \$60,483,785
 14.96%

 Estimated Revenue
 \$404,260,339
 100.00%

Expenditures

 Expended
 \$253,576,196
 60.18%

 Unexpended
 \$167,760,305
 39.82%

 Appropriations
 \$421,336,501
 100.00%