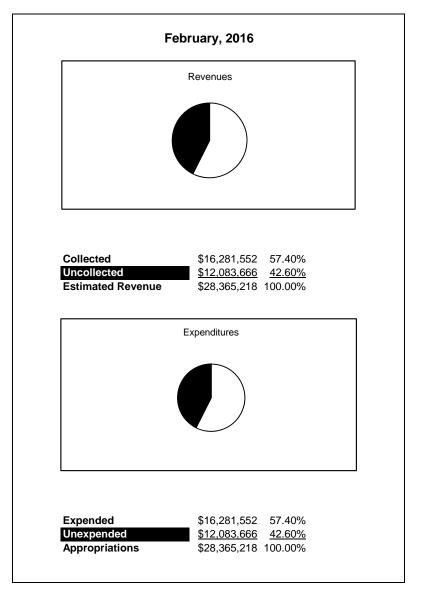

|                                                           |         | Food Service  |               |               |                |               |                     |                     |
|-----------------------------------------------------------|---------|---------------|---------------|---------------|----------------|---------------|---------------------|---------------------|
| The School District of Sarasota County, FL                |         |               |               |               |                |               |                     |                     |
| Revenue & Expenditures - Budget And Actual                | Account | Budgeted      | Amounts       | Actual YTD    | Percentage of  | Prior YTD     | Difference          | %                   |
| February 28, 2017                                         | Number  | Original      | Current       | Amounts       | Current Budget | Actual        | Increase/(Decrease) | Increase/(Decrease) |
| REVENUES                                                  |         |               |               |               |                |               |                     |                     |
| Federal Direct                                            | 3100    |               |               |               |                |               |                     |                     |
| Federal Through State                                     | 3200    | 13,749,973.00 | 13,749,973.00 | 6,846,078.44  | 49.79%         | 6,700,142.71  | 145,935.73          | 2.18%               |
| State Sources                                             | 3300    | 168,191.00    | 168,191.00    | 80,486.00     | 47.85%         | 83,262.00     | (2,776.00)          | -3.33%              |
| Local Sources                                             | 3400    | 4,841,894.00  | 4,841,894.00  | 3,675,643.58  | 75.91%         | 3,407,019.96  | 268,623.62          | 7.88%               |
| Total Revenues                                            |         | 18,760,058.00 | 18,760,058.00 | 10,602,208.02 | 56.51%         | 10,190,424.67 | 411,783.35          | 4.04%               |
| EXPENDITURES                                              |         |               |               |               |                |               |                     |                     |
| Current:                                                  |         |               |               |               |                |               |                     |                     |
| Instruction                                               | 5000    |               |               |               |                |               |                     |                     |
| Student Support Services                                  | 6100    |               |               |               |                |               |                     |                     |
| Instructional Media Services                              | 6200    |               |               |               |                |               |                     |                     |
| Instruction and Curriculum Development Services           | 6300    |               |               |               |                |               |                     |                     |
| Instructional Staff Training Services                     | 6400    |               |               |               |                |               |                     |                     |
| Instruction Related Technolgy                             | 6500    |               |               |               |                |               |                     |                     |
| Board                                                     | 7100    |               |               |               |                |               |                     |                     |
| General Administration                                    | 7200    |               |               |               |                |               |                     |                     |
| School Administration                                     | 7300    |               |               |               |                |               |                     |                     |
| Facilities Acquisition and Construction                   | 7410    |               |               |               |                |               |                     |                     |
| Fiscal Services                                           | 7500    |               |               |               |                |               |                     |                     |
| Food Services                                             | 7600    | 19,052,028.00 | 19,052,028.00 | 11,358,778.27 | 59.62%         | 10,219,764.03 | 1,139,014.24        | 11.15%              |
| Central Services                                          | 7700    |               |               |               |                |               |                     |                     |
| Pupil Transportation Services                             | 7800    |               |               |               |                |               |                     |                     |
| Operation of Plant                                        | 7900    |               |               |               |                |               |                     |                     |
| Maintenance of Plant                                      | 8100    |               |               |               |                |               |                     |                     |
| Administrative Tech Services                              | 8200    |               |               |               |                |               |                     |                     |
| Community Services                                        | 9100    |               |               |               |                |               |                     |                     |
| Debt Service                                              | 9200    |               |               |               |                |               |                     |                     |
| Total Expenditures                                        |         | 19,052,028.00 | 19,052,028.00 | 11,358,778.27 | 59.62%         | 10,219,764.03 | 1,139,014.24        | 11.15%              |
| Excess (Deficiency) of Revenues Over (Under) Expenditures | i I     | (291,970.00)  | (291,970.00)  | (756,570.25)  | 259.13%        | (29,339.36)   | (727,230.89)        | 2478.69%            |
| OTHER FINANCING SOURCES (USES)                            |         |               |               |               |                |               |                     |                     |
| Transfers In                                              | 3600    |               |               |               |                |               |                     |                     |
| Transfers Out                                             | 9700    |               |               |               |                |               |                     |                     |
| Total Other Financing Sources (Uses)                      |         | 0.00          | 0.00          | 0.00          |                | 0.00          | 0.00                |                     |
| Net Change in Fund Balances                               |         | (291,970.00)  | (291,970.00)  | (756,570.25)  | 259.13%        | (29,339.36)   | (727,230.89)        | 2478.69%            |
| Fund Balances, Prior Year                                 | 2800    | 5,426,533.00  | 5,426,533.00  | 5,426,532.42  | 100.00%        | 5,394,535.87  | 31,996.55           | 0.59%               |
| Adjustment to Fund Balances                               | 2891    |               |               |               |                |               |                     |                     |
| Fund Balances, Current Year                               | 2700    | 5,134,563.00  | 5,134,563.00  | 4,669,962.17  | 90.95%         | 5,365,196.51  | (695,234.34)        | -12.96%             |