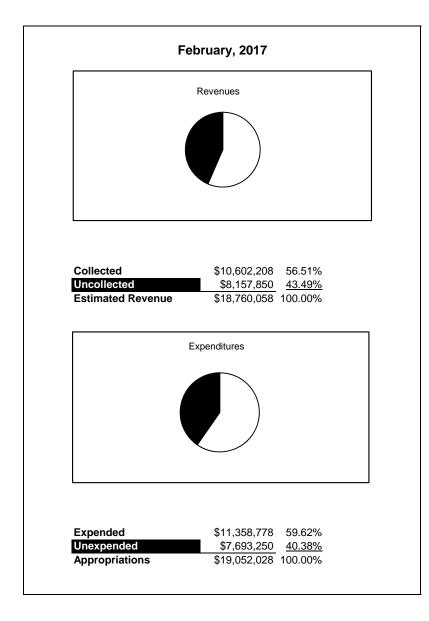

|                                                           |         | Food Service  |               |               |                |               |                     |                     |
|-----------------------------------------------------------|---------|---------------|---------------|---------------|----------------|---------------|---------------------|---------------------|
| The School District of Sarasota County, FL                |         |               |               |               |                |               |                     |                     |
| Revenue & Expenditures - Budget And Actual                | Account | Budgeted      | Amounts       | Actual YTD    | Percentage of  | Prior YTD     | Difference          | %                   |
| February 28, 2017                                         | Number  | Original      | Current       | Amounts       | Current Budget | Actual        | Increase/(Decrease) | Increase/(Decrease) |
| REVENUES                                                  |         |               |               |               |                |               |                     |                     |
| Federal Direct                                            | 3100    |               |               |               |                |               |                     |                     |
| Federal Through State                                     | 3200    | 13,749,973.00 | 13,749,973.00 | 6,846,078.44  | 49.79%         | 6,700,142.71  | 145,935.73          | 2.18%               |
| State Sources                                             | 3300    | 168,191.00    | 168,191.00    | 80,486.00     | 47.85%         | 83,262.00     | (2,776.00)          | -3.33%              |
| Local Sources                                             | 3400    | 4,841,894.00  | 4,841,894.00  | 3,675,643.58  | 75.91%         | 3,407,019.96  | 268,623.62          | 7.88%               |
| Total Revenues                                            |         | 18,760,058.00 | 18,760,058.00 | 10,602,208.02 | 56.51%         | 10,190,424.67 | 411,783.35          | 4.04%               |
| EXPENDITURES                                              |         |               |               |               |                |               |                     |                     |
| Current:                                                  |         |               |               |               |                |               |                     |                     |
| Instruction                                               | 5000    |               |               |               |                |               |                     |                     |
| Student Support Services                                  | 6100    |               |               |               |                |               |                     |                     |
| Instructional Media Services                              | 6200    |               |               |               |                |               |                     |                     |
| Instruction and Curriculum Development Services           | 6300    |               |               |               |                |               |                     |                     |
| Instructional Staff Training Services                     | 6400    |               |               |               |                |               |                     |                     |
| Instruction Related Technolgy                             | 6500    |               |               |               |                |               |                     |                     |
| Board                                                     | 7100    |               |               |               |                |               |                     |                     |
| General Administration                                    | 7200    |               |               |               |                |               |                     |                     |
| School Administration                                     | 7300    |               |               |               |                |               |                     |                     |
| Facilities Acquisition and Construction                   | 7410    |               |               |               |                |               |                     |                     |
| Fiscal Services                                           | 7500    |               |               |               |                |               |                     |                     |
| Food Services                                             | 7600    | 19,052,028.00 | 19,052,028.00 | 11,358,778.27 | 59.62%         | 10,219,764.03 | 1,139,014.24        | 11.15%              |
| Central Services                                          | 7700    |               |               |               |                |               |                     |                     |
| Pupil Transportation Services                             | 7800    |               |               |               |                |               |                     |                     |
| Operation of Plant                                        | 7900    |               |               |               |                |               |                     |                     |
| Maintenance of Plant                                      | 8100    |               |               |               |                |               |                     |                     |
| Administrative Tech Services                              | 8200    |               |               |               |                |               |                     |                     |
| Community Services                                        | 9100    |               |               |               |                |               |                     |                     |
| Debt Service                                              | 9200    |               |               |               |                |               |                     |                     |
| Total Expenditures                                        |         | 19,052,028.00 | 19,052,028.00 | 11,358,778.27 | 59.62%         | 10,219,764.03 | 1,139,014.24        | 11.15%              |
| Excess (Deficiency) of Revenues Over (Under) Expenditures | i I     | (291,970.00)  | (291,970.00)  | (756,570.25)  | 259.13%        | (29,339.36)   | (727,230.89)        | 2478.69%            |
| OTHER FINANCING SOURCES (USES)                            |         |               |               |               |                |               |                     |                     |
| Transfers In                                              | 3600    |               |               |               |                |               |                     |                     |
| Transfers Out                                             | 9700    |               |               |               |                |               |                     |                     |
| Total Other Financing Sources (Uses)                      |         | 0.00          | 0.00          | 0.00          |                | 0.00          | 0.00                |                     |
| Net Change in Fund Balances                               |         | (291,970.00)  | (291,970.00)  | (756,570.25)  | 259.13%        | (29,339.36)   | (727,230.89)        | 2478.69%            |
| Fund Balances, Prior Year                                 | 2800    | 5,426,533.00  | 5,426,533.00  | 5,426,532.42  | 100.00%        | 5,394,535.87  | 31,996.55           | 0.59%               |
| Adjustment to Fund Balances                               | 2891    |               |               |               |                |               |                     |                     |
| Fund Balances, Current Year                               | 2700    | 5,134,563.00  | 5,134,563.00  | 4,669,962.17  | 90.95%         | 5,365,196.51  | (695,234.34)        | -12.96%             |