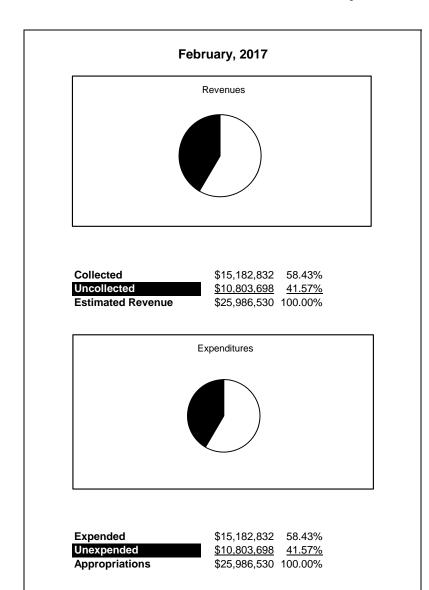

|                                                           |         | Special Revenue |               |               |                       |               |                     |                     |
|-----------------------------------------------------------|---------|-----------------|---------------|---------------|-----------------------|---------------|---------------------|---------------------|
| The School District of Sarasota County, FL                |         |                 |               |               |                       |               |                     |                     |
| Revenue & Expenditures - Budget And Actual                | Account | Budgeted        | Amounts       | Actual YTD    | Percentage of         | Prior YTD     | Difference          | %                   |
| February 28, 2017                                         | Number  | Original        | Current       | Amounts       | <b>Current Budget</b> | Actual        | Increase/(Decrease) | Increase/(Decrease) |
| REVENUES                                                  |         |                 |               |               |                       |               |                     |                     |
| Federal Direct                                            | 3100    | 1,562,326.00    | 1,562,326.00  | 591,356.11    | 37.85%                | 915,905.40    | (324,549.29)        | -35.43%             |
| Federal Through State                                     | 3200    | 22,101,534.00   | 22,101,534.00 | 12,666,800.91 | 57.31%                | 12,546,594.21 | 120,206.70          | 0.96%               |
| State Sources                                             | 3300    |                 |               |               |                       | 0.00          |                     |                     |
| Local Sources                                             | 3400    | 2,322,670.00    | 2,322,670.00  | 1,924,674.52  | 82.86%                | 2,819,052.08  | (894,377.56)        | -31.73%             |
| Total Revenues                                            |         | 25,986,530.00   | 25,986,530.00 | 15,182,831.54 | 58.43%                | 16,281,551.69 | (1,098,720.15)      | -6.75%              |
| EXPENDITURES                                              |         |                 |               |               |                       |               |                     |                     |
| Current:                                                  |         |                 |               |               |                       |               |                     |                     |
| Instruction                                               | 5000    | 15,973,242.00   | 15,973,242.00 | 9,441,002.80  | 59.11%                | 9,936,875.95  | (495,873.15)        | -4.99%              |
| Student Support Services                                  | 6100    | 3,194,607.00    | 3,194,607.00  | 1,866,125.02  | 58.41%                | 2,110,735.77  | (244,610.75)        | -11.59%             |
| Instructional Media Services                              | 6200    | 0.00            | 0.00          | 8,207.22      |                       | 0.00          | 8,207.22            |                     |
| Instruction and Curriculum Development Services           | 6300    | 885,824.00      | 885,824.00    | 321,858.92    | 36.33%                | 326,569.94    | (4,711.02)          | -1.44%              |
| Instructional Staff Training Services                     | 6400    | 3,471,750.00    | 3,471,750.00  | 1,998,262.66  | 57.56%                | 1,875,086.26  | 123,176.40          | 6.57%               |
| Instruction Related Technolgy                             | 6500    | 10,000.00       | 10,000.00     | 12,842.52     | 128.43%               | 450,861.87    | (438,019.35)        | -97.15%             |
| Board                                                     | 7100    |                 |               |               |                       | 0.00          |                     |                     |
| General Administration                                    | 7200    | 1,136,291.00    | 1,136,291.00  | 706,071.00    | 62.14%                | 711,552.54    | (5,481.54)          | -0.77%              |
| School Administration                                     | 7300    | 105.00          | 105.00        | 0.00          | 0.00%                 | 8,837.19      | (8,837.19)          | -100.00%            |
| Facilities Acquisition and Construction                   | 7410    |                 |               |               |                       | 23,666.82     |                     |                     |
| Fiscal Services                                           | 7500    | 49,950.00       | 49,950.00     | 21,772.47     | 43.59%                | 14,432.04     | 7,340.43            | 50.86%              |
| Food Services                                             | 7600    |                 |               |               |                       | 14,485.20     |                     |                     |
| Central Services                                          | 7700    | 233,540.00      | 233,540.00    | 115,539.18    | 49.47%                | 100,555.34    | 14,983.84           | 14.90%              |
| Pupil Transportation Services                             | 7800    | 52,685.00       | 52,685.00     | 23,865.71     | 45.30%                | 29,223.41     | (5,357.70)          | -18.33%             |
| Operation of Plant                                        | 7900    |                 |               | 0.00          |                       | 74,568.73     |                     |                     |
| Maintenance of Plant                                      | 8100    |                 |               |               |                       |               |                     |                     |
| Administrative Tech Services                              | 8200    |                 |               |               |                       |               |                     |                     |
| Community Services                                        | 9100    | 978,536.00      | 978,536.00    | 667,284.04    | 68.19%                | 604,100.63    | 63,183.41           | 10.46%              |
| Debt Service                                              | 9200    |                 |               |               |                       |               |                     |                     |
| Total Expenditures                                        |         | 25,986,530.00   | 25,986,530.00 | 15,182,831.54 | 58.43%                | 16,281,551.69 | (985,999.40)        | -6.06%              |
| Excess (Deficiency) of Revenues Over (Under) Expenditures |         | 0.00            | 0.00          | 0.00          |                       | 0.00          | (112,720.75)        |                     |
| OTHER FINANCING SOURCES (USES)                            |         |                 |               |               |                       |               |                     |                     |
| Transfers In                                              | 3600    |                 |               |               |                       |               |                     |                     |
| Transfers Out                                             | 9700    |                 |               |               |                       |               |                     |                     |
| Total Other Financing Sources (Uses)                      |         | 0.00            | 0.00          | 0.00          |                       | 0.00          | 0.00                |                     |
| Net Change in Fund Balances                               |         | 0.00            | 0.00          | 0.00          |                       | 0.00          | 0.00                |                     |
| Fund Balances, Prior Year                                 | 2800    | 68,045.00       | 68,045.00     | 68,044.59     |                       | 65,335.13     | 2,709.46            |                     |
| Adjustment to Fund Balances                               | 2891    |                 |               |               |                       |               |                     |                     |
| Fund Balances, Current Year                               | 2700    | 68,045.00       | 68,045.00     | 68,044.59     |                       | 65,335.13     | 2,709.46            |                     |