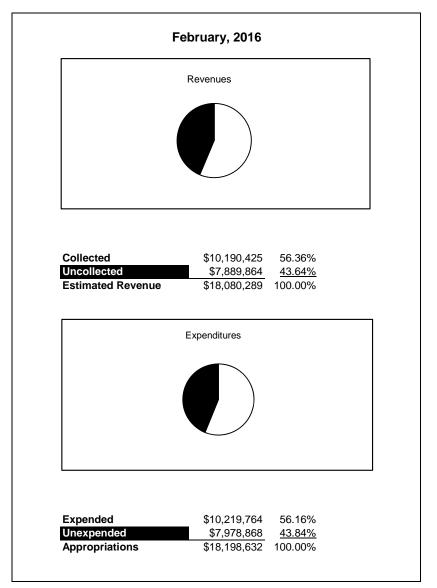

|                                                           |         | Food Service  |               |               |                |               |                     |                     |
|-----------------------------------------------------------|---------|---------------|---------------|---------------|----------------|---------------|---------------------|---------------------|
| The School District of Sarasota County, FL                |         |               |               |               |                |               |                     |                     |
| Revenue & Expenditures - Budget And Actual                | Account | Budgeted      | Amounts       | Actual YTD    | Percentage of  | Prior YTD     | Difference          | %                   |
| February 28, 2017                                         | Number  | Original      | Current       | Amounts       | Current Budget | Actual        | Increase/(Decrease) | Increase/(Decrease) |
| REVENUES                                                  |         |               |               |               |                |               |                     |                     |
| Federal Direct                                            | 3100    |               |               |               |                |               |                     |                     |
| Federal Through State                                     | 3200    | 13,749,973.00 | 13,749,973.00 | 6,846,078.44  | 49.79%         | 6,700,142.71  | 145,935.73          | 2.18%               |
| State Sources                                             | 3300    | 168,191.00    | 168,191.00    | 80,486.00     | 47.85%         | 83,262.00     | (2,776.00)          | -3.33%              |
| Local Sources                                             | 3400    | 4,841,894.00  | 4,841,894.00  | 3,675,643.58  | 75.91%         | 3,407,019.96  | 268,623.62          | 7.88%               |
| Total Revenues                                            |         | 18,760,058.00 | 18,760,058.00 | 10,602,208.02 | 56.51%         | 10,190,424.67 | 411,783.35          | 4.04%               |
| EXPENDITURES                                              |         |               |               |               |                |               |                     |                     |
| Current:                                                  |         |               |               |               |                |               |                     |                     |
| Instruction                                               | 5000    |               |               |               |                |               |                     |                     |
| Student Support Services                                  | 6100    |               |               |               |                |               |                     |                     |
| Instructional Media Services                              | 6200    |               |               |               |                |               |                     |                     |
| Instruction and Curriculum Development Services           | 6300    |               |               |               |                |               |                     |                     |
| Instructional Staff Training Services                     | 6400    |               |               |               |                |               |                     |                     |
| Instruction Related Technolgy                             | 6500    |               |               |               |                |               |                     |                     |
| Board                                                     | 7100    |               |               |               |                |               |                     |                     |
| General Administration                                    | 7200    |               |               |               |                |               |                     |                     |
| School Administration                                     | 7300    |               |               |               |                |               |                     |                     |
| Facilities Acquisition and Construction                   | 7410    |               |               |               |                |               |                     |                     |
| Fiscal Services                                           | 7500    |               |               |               |                |               |                     |                     |
| Food Services                                             | 7600    | 19,052,028.00 | 19,052,028.00 | 11,358,778.27 | 59.62%         | 10,219,764.03 | 1,139,014.24        | 11.15%              |
| Central Services                                          | 7700    |               |               |               |                |               |                     |                     |
| Pupil Transportation Services                             | 7800    |               |               |               |                |               |                     |                     |
| Operation of Plant                                        | 7900    |               |               |               |                |               |                     |                     |
| Maintenance of Plant                                      | 8100    |               |               |               |                |               |                     |                     |
| Administrative Tech Services                              | 8200    |               |               |               |                |               |                     |                     |
| Community Services                                        | 9100    |               |               |               |                |               |                     |                     |
| Debt Service                                              | 9200    |               |               |               |                |               |                     |                     |
| Total Expenditures                                        |         | 19,052,028.00 | 19,052,028.00 | 11,358,778.27 | 59.62%         | 10,219,764.03 | 1,139,014.24        | 11.15%              |
| Excess (Deficiency) of Revenues Over (Under) Expenditures | i I     | (291,970.00)  | (291,970.00)  | (756,570.25)  | 259.13%        | (29,339.36)   | (727,230.89)        | 2478.69%            |
| OTHER FINANCING SOURCES (USES)                            |         |               |               |               |                |               |                     |                     |
| Transfers In                                              | 3600    |               |               |               |                |               |                     |                     |
| Transfers Out                                             | 9700    |               |               |               |                |               |                     |                     |
| Total Other Financing Sources (Uses)                      |         | 0.00          | 0.00          | 0.00          |                | 0.00          | 0.00                |                     |
| Net Change in Fund Balances                               |         | (291,970.00)  | (291,970.00)  | (756,570.25)  | 259.13%        | (29,339.36)   | (727,230.89)        | 2478.69%            |
| Fund Balances, Prior Year                                 | 2800    | 5,426,533.00  | 5,426,533.00  | 5,426,532.42  | 100.00%        | 5,394,535.87  | 31,996.55           | 0.59%               |
| Adjustment to Fund Balances                               | 2891    |               |               |               |                |               |                     |                     |
| Fund Balances, Current Year                               | 2700    | 5,134,563.00  | 5,134,563.00  | 4,669,962.17  | 90.95%         | 5,365,196.51  | (695,234.34)        | -12.96%             |