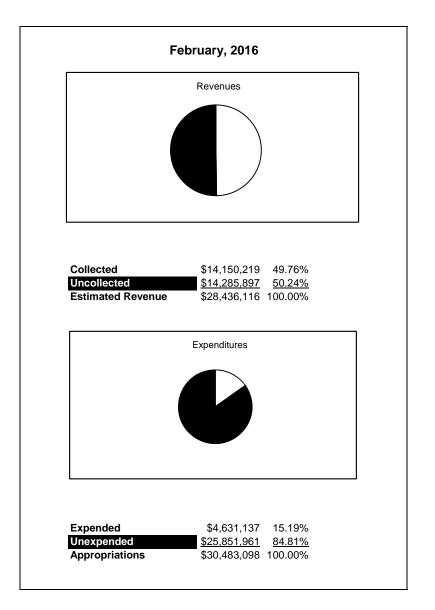

# February, 2016

 Collected
 \$331,596,166
 84.25%

 Uncollected
 \$62,013,047
 15.75%

 Estimated Revenue
 \$393,609,213
 100.00%

 Expended
 \$237,359,387
 57.35%

 Unexpended
 \$176,495,499
 42.65%

 Appropriations
 \$413,854,886
 100.00%